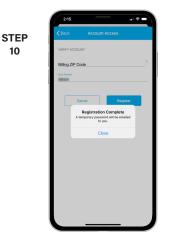

From the SmartHub login screen, look for the link that says Don't have an account? Register now.

STEP

Fill out the registration completely and tap the Continue button.

On the security check screen, answer all of the security questions on the screen and tap the Register button again.

## How To Download the SmartHub App and Register Account (Mobile)

After you click the Registation button, you will receive an email that will ask you to Verify Account.

STEP

11

Open the email and click on the Verify Account link.