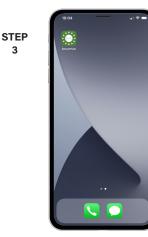

3

Once the app installs, open it on your device.

After SmartHub opens to the initial launch screen, tap the appropriate button to search by Name.

Search

STEP 6

Search for the name of your provider and click on their name in the search results list.