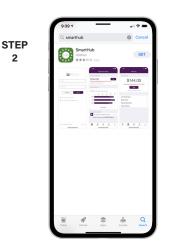

## How To Download the SmartHub App and Register Account (Mobile)

On your mobile device open your app store application.

2

Search for SmartHub and look for the SmartHub icon. Follow the instructions to install the app on your device.