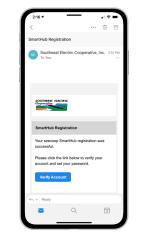

## How To Download the SmartHub App and Register Account (Mobile)

After you click the Registation button, you will receive an email that will ask you to Verify Account.

STEP

11

Open the email and click on the Verify Account link.