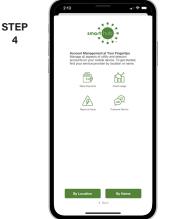

8

STEP

5

Tap the Confirm button to confirm your choice.

| STEP<br>7 |                                      |
|-----------|--------------------------------------|
|           | Email                                |
|           | Password                             |
|           | Providers Sign In                    |
|           | Can't access your account?           |
|           | Don't have an account? Register now. |
|           | I I                                  |
|           | I I                                  |
|           | I I                                  |
|           |                                      |
|           |                                      |