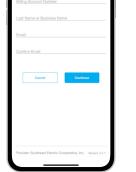

From the SmartHub login screen, look for the link that says Don't have an account? Register now.

STEP

Fill out the registration completely and tap the Continue button.

On the security check screen, answer all of the security questions on the screen and tap the Register button again.