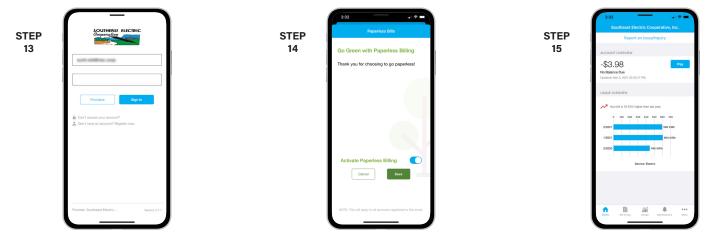

The next step will ask you to set your new password on your account. Type your new password in twice and tap Submit.

Return to the app and use your emails address and new password to log in for the first time.

If you would like to activate Paperless Billing move the Activate Paperless Billing slider to the right and tap Save.

If you would like to activate Paperless Billing move the Activate Paperless Billing slider to the right and tap Save.