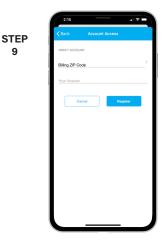

From the SmartHub login screen, look for the link that says Don't have an account? Register now.

STEP

Fill out the registration completely and tap the Continue button.

On the security check screen, answer all of the security questions on the screen and tap the Register button again.